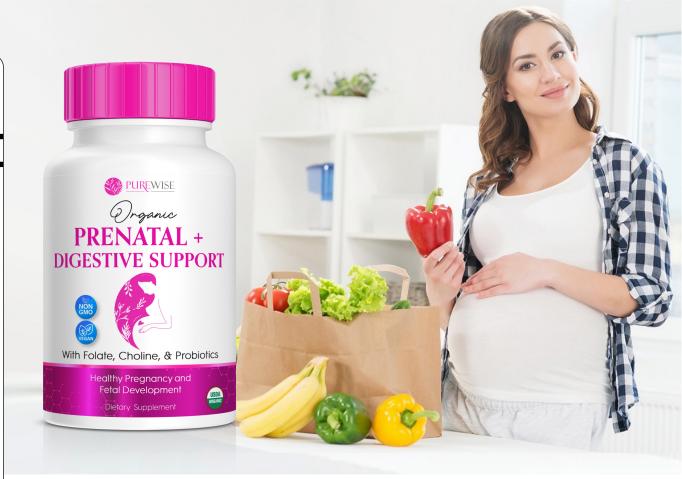

### **ORGANIC PRENATAL + DIGESTIVE SUPPORT**

Provide wholesome nourishment for you and your baby with Purewise Organic Prenatal + Digestive Support. Our comprehensive multi-nutrient formula includes 23 key nutrients and probiotics to promote a healthy pregnancy and healthy fetal development – powered by organic fruits and vegetables, vitamins, minerals and antioxidants. Make the best choice for you and your baby with Purewise Organic Prenatal + Digestive Support.

### **Benefits:**

- ▶ Organic
- ▶ Vegan
- ▶ Non-GMO
- ▶ Tummy-friendly\*
- ▶ Immune Support\*
- ▶ No Gluten

- ▶ No Dairy
- Manufactured in an NSF Certified Facility

Sperm Count\* · Motility\* · Quality\* · Health\* · Overall Fertility Dietary Supplement