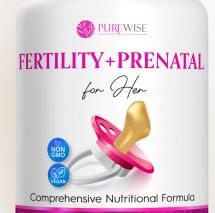

ulan Capsules, Organic Bamboo, Organic Rice Extract Blend.



### **ORGANIC PRENATAL + DIGESTIVE SUPPORT**

Provide wholesome nourishment for you and your baby with Purewise Organic Prenatal + Digestive Support. Our comprehensive multi-nutrient formula includes 23 key nutrients and probiotics to promote a healthy pregnancy and healthy fetal development – powered by organic fruits and vegetables, vitamins, minerals and antioxidants. Make the best choice for you and your baby with Purewise Organic Prenatal + Digestive Support.

### **Benefits:**

- ▶ Organic
- ▶ Vegan
- ▶ Non-GMO
- ▶ Tummy-friendly\*
- ▶ Immune Support\*
- ▶ No Gluten

- ▶ No Dairy
- Manufactured in an NSF Certified Facility









Sperm Count\* · Motility\* · Quality\* · Health\* · Overall Fertility Dietary Supplement







Healthy Pregnancy\* · Healthy

### **FERTILITY FOR WOMEN**

Fertility for Her is formulated for mother's and baby's health. It provides the necessary vitamins and minerals like Folic Acid, Choline, and Inositol that help create a healthy, fertile environment in preparation for a successful conception. Start your pregnancy right with Fertility for Her.

### **Benefits:**

- ▶ Tummy-friendly\*
- ▶ No Gluten
- ▶ No Dairy
- ▶ No Soy
- ▶ Manufactured in an **NSF** Certified Facility

### **Supplement Facts**

Serving Size: 2 Capsules Servings per Container: 30

|                                         | Amount<br>Per Serving | % DV    |
|-----------------------------------------|-----------------------|---------|
| Viamin A (as Beta Carotene)             | 1.3mg RAE             | 144%    |