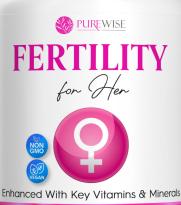

### **FERTILITY FOR WOMEN**

Fertility for Her is formulated for mother's and baby's health. It provides the necessary vitamins and minerals like Folic Acid, Choline, and Inositol that help create a healthy, fertile environment in preparation for a successful conception. Start your pregnancy right with Fertility for Her.

### **Benefits:**

- ▶ Tummy-friendly\*
- ▶ No Gluten
- ▶ No Dairy
- ▶ No Soy
- ▶ Manufactured in an **NSF** Certified Facility