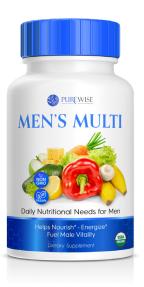

#### Men's Multivitamins

#### PREMIUM DAILY SOURCE OF VITAMINS & MINERALS

Purewise Men's Multivitamin offers customized nutritional support – packed with essential vitamins and minerals to help increase energy and stamina levels, enhance immune response, improve antioxidant capabilities, and promote general male health and well-being.

#### **Supplement Facts**

Serving Size: 2 Capsules Servings per Container: 30

| servings per Container. 30             |                    |      |
|----------------------------------------|--------------------|------|
|                                        | Amount Per Serving | %DV  |
| Vitamin A (as Beta Carotene)           | 300 mcg            | 33%  |
| Vitamin C (as Ascorbic Acid)           | 40 mg              | 44%  |
| Calcium (as Calcium Citrate)           | 100 mg             | 8%   |
| Iron (as Ferrous Bisglycinate Chelate) | 18 mg              | 100% |
| Vitamin D3 (as Cholecalciferol)        | 50 mcg             | 250% |
| Vitamin E (as d-alpha tocopherol)      | 9 mg               | 60%  |
| Vitamin K1 (as Phytonadione)           | 12 mcg             | 10%  |
| Vitamin B1 (as Thiamin HCI)            | 1.1 mg             | 92%  |
| Riboflavin                             | 1.2 mg             | 92%  |
| Niacin                                 | 16 mg NE           | 100% |
| Vitamin B6 (as Pyridoxine HCI)         | 1 mg               | 59%  |
| Folic Acid                             | 300 mcg DFE        | 75%  |
| Vitamin B12 (as Methylcobalamin)       | 2 mcg              | 83%  |
| lodine (as Potassium Iodine)           | 90 mcg             | 60%  |
| Magnesium (as Magnesium Oxide)         | 40 mg              | 10%  |
| Zinc (as Zinc Citrate)                 | 5 mg               | 45%  |

<sup>\*</sup>Daily value not established.

Other Ingredients: Dextrose Granular, Sorbitol Granular, Microcrystalline Cellulose, Cherry Flavor, Citric Acid, Starch 1500, Stearic Acid, Silica Dioxide, Magnesium Stearate, FD&C #40 lake, FD&C Yellow #6 lake, FD&C Blue #2 Lake.