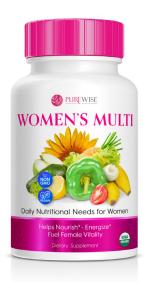

#### DAILY NUTRITIONAL NEEDS FOR WOMEN

Purewise Women's Multivitamin is packed with essential vitamins and minerals to help nourish, energize, and fuel female vitality at the cellular level. Our formula is tailor-made to meet the everyday nutritional needs of women including immune, heart, and digestive health.

#### **Supplement Facts**

Serving Size: 2 Capsules Servings per Container: 30

| Servings per container. 50                    | Amount Per Serving | %DV           |
|-----------------------------------------------|--------------------|---------------|
|                                               | Amount er serving  | 70 <b>D</b> V |
| Vitamin A (as Beta Carotene)                  | 1mg                | 135%          |
| Vitamin C (as Ascorbic Acid)                  | 90mg               | 100%          |
| Calcium (as Calcium Phosphate)                | 50mg               | 4%            |
| Vitamin D3 (as Cholecalciferol)               | 20mcg              | 100%          |
| Vitamin E (as d-alpha tocopherol)             | 15mg               | 100%          |
| Vitamin K1 (as Phytonadione)                  | 120mcg             | 100%          |
| Vitamin B1 (as Thiamin HCl)                   | 1.3mg              | 108%          |
| Riboflavin                                    | 1.3mg              | 100%          |
| Niacin                                        | 18mg NE            | 110%          |
| Vitamin B6 (as Pyridoxine HCI)                | 2mg                | 118%          |
| Folate (as L-Methylfolate)                    | 400mcg DFE         | 100%          |
| Vitamin B12 (as Methylcobalamin)              | 27mcg              | 1125%         |
| Biotin                                        | 33mcg              | 110%          |
| Pantothenic Acid                              | 5mg                | 100%          |
| Phosphorus (as Phosphorus Amino Acid Chelate) | 106mg              | 8%            |
| lodine (as Potassium Iodide)                  | 150mcg             | 100%          |
| Magnesium (as Magnesium Oxide)                | 50mg               | 12%           |
| Zinc (as Zinc Citrate)                        | 15mg               | 136%          |
| Selenium (as L-Selenomethionine)              | 50mcg              | 91%           |
| Copper (as Copper Citrate)                    | 0.5mg              | 56%           |
| Manganese (as Manganese Citrate)              | 2mg                | 87%           |
| Chromium (as Chromium Picolinate)             | 35mcg              | 100%          |
| Molybdenum (as Molybdenum Amino Acid Chelate) | 75mcg              | 167%          |
| Potassium (as Potassium Citrate)              | 25mg               | <1%           |
| Choline (as Choline Bitartrate)               | 110mg              | 20%           |

\*Daily value not established. Other Ingredients: Vegetable cellulose (capsule).