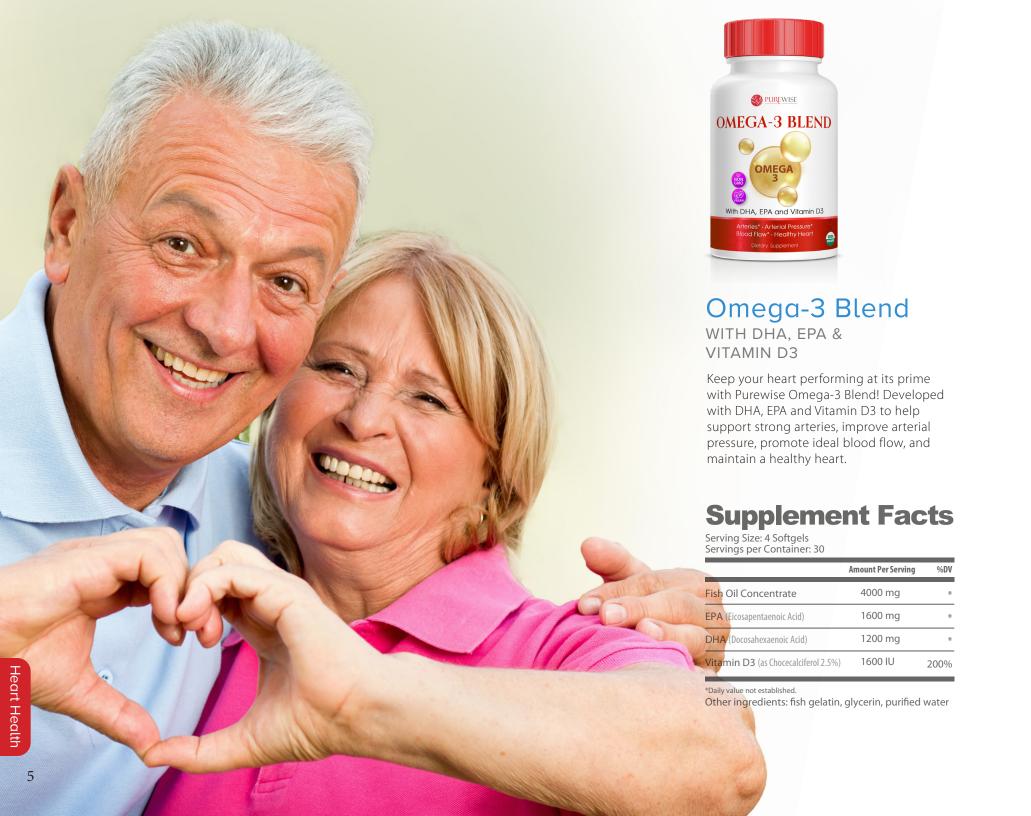

## Heart Health OPTIMAL CIRCULATORY FUNCTION

Power and protect heart vitality, cardiovascular health and cellular energy with Purewise Heart Health! Formulated with CoQ10, Garlic, Grapeseed, Olive Leaf, Turmeric + other essential nutrients that help maintain optimal circulatory function and protect against free radical damage to promote overall health.

#### **Supplement Facts**

Serving Size: 2 Capsules Servings per Container: 30

|                                          | Amount Per Serving | %DV  |
|------------------------------------------|--------------------|------|
| Vitamin D3 (as Cholecalciferol)          | 20mcg              | 100% |
| Magnesium (as Magnesium Amino Acid Chela | te) 50mg           | 12%  |
| CoQ10                                    | 25mg               | *    |
| Resveratrol                              | 15mg               | *    |
| Gugulipid                                | 100mg              | *    |
| Beet Root Extract                        | 200mg              | *    |
| Turmeric Extract                         | 150mg              | *    |
| Grape Seed Extract                       | 100mg              | *    |
| Garlic Extract                           | 100mg              | *    |
| Olive Leaf Extract                       | 100mg              | *    |
| Hibiscus Flower 4:1 Extract              | 100mg              | *    |
| Pomegranate Extract                      | 50mg               | *    |
| Black Pepper Extract                     | 5mg                | *    |
|                                          |                    |      |