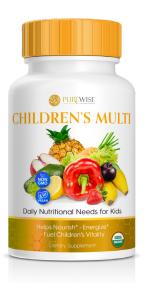

#### Children's Multivitamins

#### DAILY NUTRITIONAL NEEDS FOR KIDS

Uniquely balanced to nourish your child's health and growth, Purewise Children's Multi is rich in essential vitamins, nutrients and antioxidants to support their immunity, bones, teeth, energy, eyes and digestion.

#### **Supplement Facts**

Serving Size: 2 Capsules Servings per Container: 30

|                                               | Amount Per Serving | %DV   |
|-----------------------------------------------|--------------------|-------|
| Vitamin A (as Beta Carotene)                  | 450 mcg            | 50%   |
| Vitamin C (as Ascorbic Acid)                  | 90 mg              | 100%  |
| Calcium (as Calcium Phosphate)                | 250 mg             | 19%   |
| Iron (as Ferrous Bisglycinate Chelate)        | 9 mg               | 50%   |
| Vitamin D3 (as Cholecalciferol)               | 25 mcg             | 125%  |
| Vitamin E (as d-alpha tocopherol)             | 15 mg              | 100%  |
| Vitamin K1 (as Phytonadione)                  | 60 mcg             | 50%   |
| Vitamin B1 (as Thiamin HCI)                   | 1.2 mg             | 100%  |
| Vitamin B6 (as Pyridoxine HCI)                | 2 mg               | 118%  |
| Folate (as L-Methylfolate)                    | 660 mcg DFE        | 165%  |
| Vitamin B12 (as Methylcobalamin)              | 27 mcg             | 1125% |
| Biotin                                        | 30 mcg             | 100%  |
| Pantothenic Acid                              | 5 mg               | 100%  |
| Phosphorus (as Phosphorus Amino Acid Chelate) | 46 mg              | 8%    |
| lodine (as Potassium Iodide)                  | 150 mcg            | 100%  |
| Magnesium (as Magnesium Oxide)                | 50 mg              | 12%   |
| Zinc (as Zinc Citrate)                        | 11 mg              | 100%  |
| Selenium (as L-Selenomethionine)              | 55 mcg             | 100%  |
| Copper (as Copper Citrate)                    | 0.9 mg             | 100%  |
| Manganese (as Manganese Citrate)              | 2.3 mg             | 100%  |
| Chromium (as Chromium Picolinate)             | 35 mcg             | 100%  |
| Molybdenum (as Molybdenum Amino Acid Chelate) | 55 mcg             | 122%  |
| Choline (as Choline Bitartrate)               | 150 mg             | 27%   |
| *D :                                          |                    |       |

<sup>\*</sup>Daily value not established.

Other Ingredients: Vegetable cellulose (capsule).